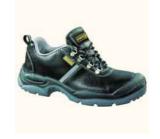

## MONTBRUNS3 - MONTBRUN S3 SRC

<u>Name:</u>

LOW CUT SPLIT LEATHER SHOES X-LARGE INDUSTRY RANGE - S3 SRC

Sizes:

39 - 40 - 41 - 42 - 43 - 44 - 45 - 46 - 47 - 48

Colours:

Black

## **Description:**

X LARGE INDUSTRY range boot. Lower: pigmented split leather. Lining: polyamide. Insock: removable, polyamide on EVA with arch foot support. Outsole: dual density PU outsole with scuffcap. Shock-resistant and crushproof toe cap (200J). Energy absorber heel. Puncture-proof sole. Slip-resistant studded sole.