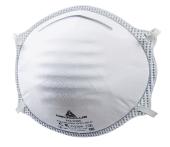

## **DECLARATION OF CONFORMITY**

DELTA PLUS GROUP declares that this new product complies with the following regulations:

M1100C\_- M1100

**Designation:** 

BOX OF 20 MOULDED DISPOSABLE HALF-MASKS FFP1

Colour:

## **Specifications:**

Box of 20 non woven synthetic fibre disposable masks FFP1. Moulded mask. Nose clip for adjustment. Foam edge under nose clip. DOLOMIA optional test for longer continuous wear time.