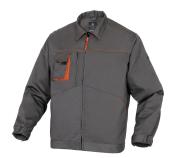

## M2VE2 - M2VE2

Designation : MACH2 WORKING JACKET IN POLYESTER COTTON

<u>Colour :</u> Navy blue-Royal blue, Grey-Orange, Black-Grey

<u>Size :</u> S, M, L, XL, XXL, 3XL

<u>Specifications :</u> Jacket. Elasticated cuffs adjustable with Velcro. 5 pockets including 1 zipped and 1 inside.